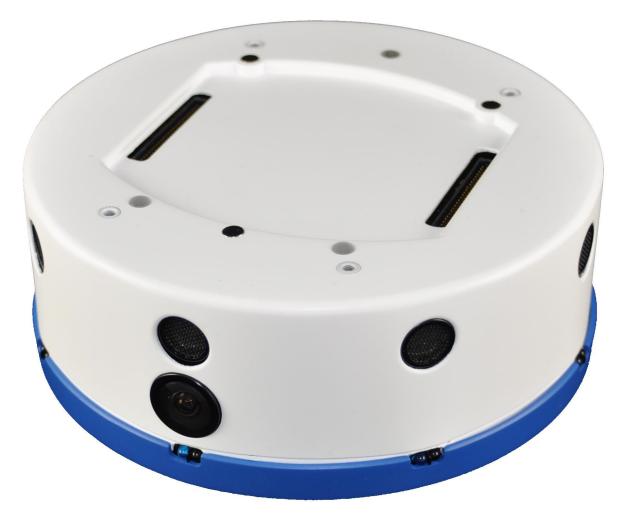

The Khepera IV comes with many features in a compact size as never seen before. The robot includes many sensors, one color camera, an accelerometer, a gyroscope, WiFi, Bluetooth connectivity and a powerful open source system runnning on Linux. All those features comes in a diameter of only 140mm.