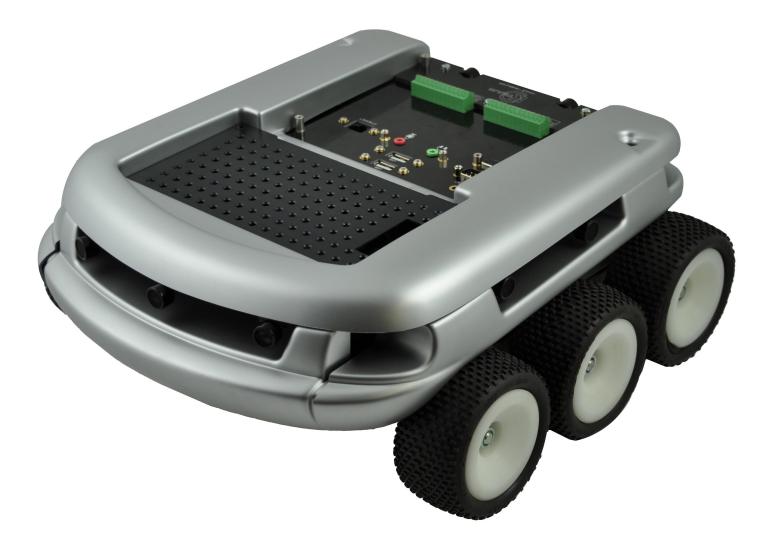

## Outdoor and Indoor Robot

The Koala is a mid-size robot designed for real-world applications. Bigger than the Khepera, more powerful, and capable of carrying larger accessories, the Koala has the necessary functionalities for use in practical applications (like navigation, mapping, artificial intelligence, ...), it rides on 6 wheels for indoor or outdoor all-terrain operation, with a sports stylish bodywork for attractive demonstrations.

The Koala comes with a lot of sensors integrated from the factory, so, a very limited number of options is necessary to match your application. In addition, a bunch of inputs / outputs allows the user to integrate easily a wide range of devices from the market.