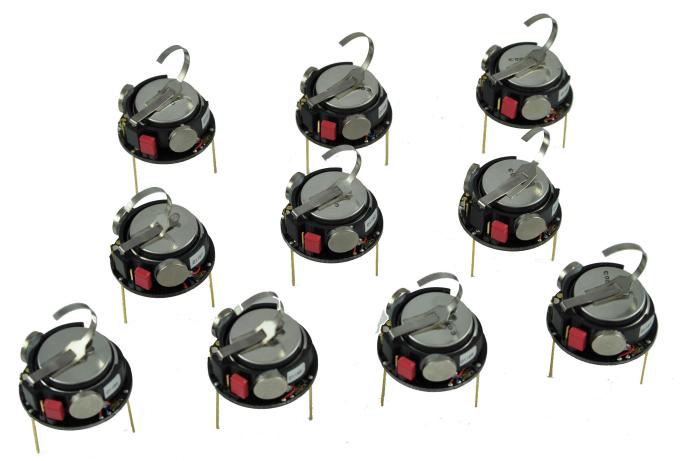

## KILOBOT Robot

## Low cost swarm Robot

The Kilobot is specially designed for large swarm experimentations. It opens a new range of possibilities for the researchers around the world.

- Low cost
- Small, only 33mm of diameter
- Fine motor control (255 different power levels)
- The Kilobot can communicate with neighbors up to 7 cm.
- Neighbor-to-neighbor distance sensing
- Ambient light sensing
- RGB led
- Rechargable and removable battery
- Easy to manipulate, with the Kilobot controller you can program and control hundreds of Kilobots at one time.