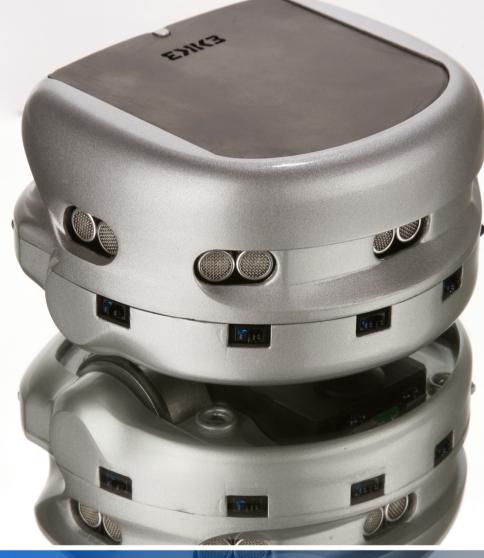

## Beyond miniature technology

The Khepera III is a real concentrate of technologies. It has the same performances of much bigger robots but can be hold in one hand. The Khepera III is designed to perform complex individual or swarm applications in a limited space such as a table top or on your lab floor. The possibilities are almost unlimited with all the extensions available, making it a standard in many worldwide universities.