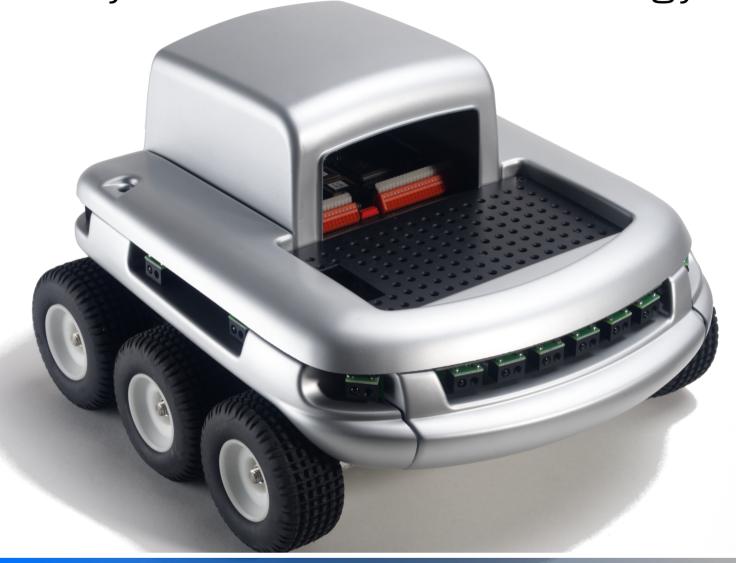

## Beyond miniature technology

The Koala robot is a robotic platform for real-world experiments and full-scale demonstrations. Fully software compatible with Khepera, it has been designed to be easy to use, easy to transport and able to deal with a standard office environment as well as a rough indoor terrain. The possibilities are almost unlimited with all the extensions available, making it a standard in many worldwide universities.